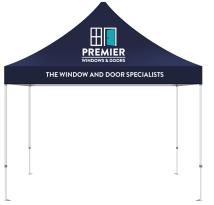

# Lansing Marketing Services **CUSTOMER PRICING**

# **COMPANY BRANDING**

#### **Pens**

Click Pen - 300 minimum \$1.14 each



Sharpie Gel Pen - 200 minimum \$1.99 each



Gel Pen - 150 minimum \$2.85 each



#### **Can Coolies**

250 - 2 sided - \$249





#### **Insulated Tumblers**

\$14.99 each





\*48 piece minimum • Includes 1 color print • \$65 setup charge

### 10' Canopy Tent

\$499



#### **Retractable Banner Stand** \$199







### 8' Curved or Straight **Backwall Display - \$875**



#### **Short Sleeve t-shirts**

24 - printed front and back \$479.00



Additional \$2.00 per shirt for 2XL sizes

## **Richarson Mesh Trucker Hats**

12 - \$225.00



#### 14' Flags with Spike base \$189







## **DIRECT MAILERS**

#### **Postcards**

 $8.5 \times 5.5$ , 2 sided, full color

250 - \$185

500 - \$193

1000 - \$218

2500 - \$339

5000 - \$409

#### Estimated Mailing Fee (pricing varies and subject to change)

First Class - \$.78 each (typically delivered in approx. 5 business days) Bulk Rate - \$.47 each (can take 7+ business days for delivery)

#### Estimated total for a 250 piece job

Mailing First Class - \$380

Mailed Bulk - \$303











Creative

**Printing*